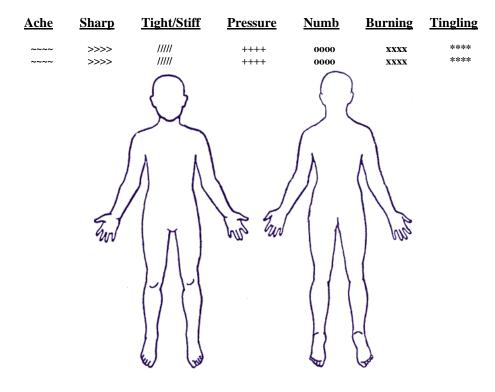

### **Symptom Drawing**

Please mark the areas on the diagrams below where you feel symptoms using the codes indicated. Include all the affected areas.